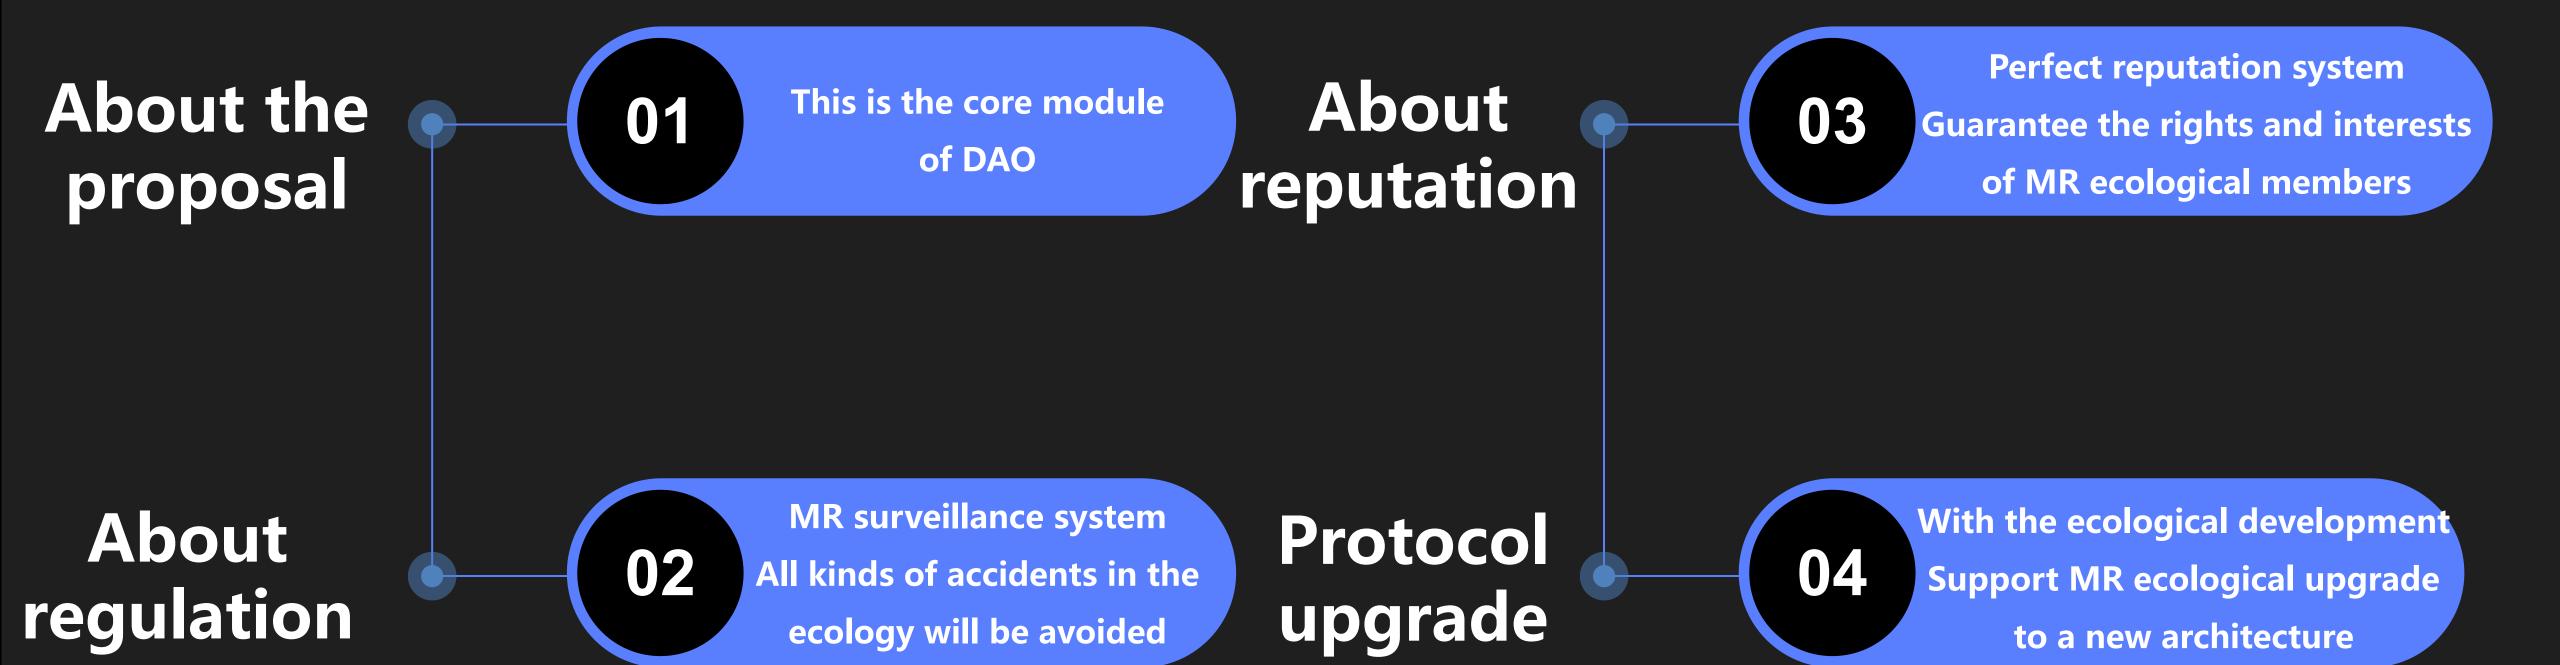

## Meta Resident Technical Proposal

**Proposal** 

Decisions are initiated by proposals. Proposals are submitted by proxies and then voted "Yes" or "No"

Avoid the ultimate attack, the end period interval cannot change the decision

**Error Correction** 

Reputation

A proxy's votes are weighted by their reputation

Meta Resident Proposal System

Only a limited number of proposals can be opened at each point in time

Stack

Time

Once a proposal is opened, it has a limited closing time

Any member can boost proposal ranking

**Boost** 