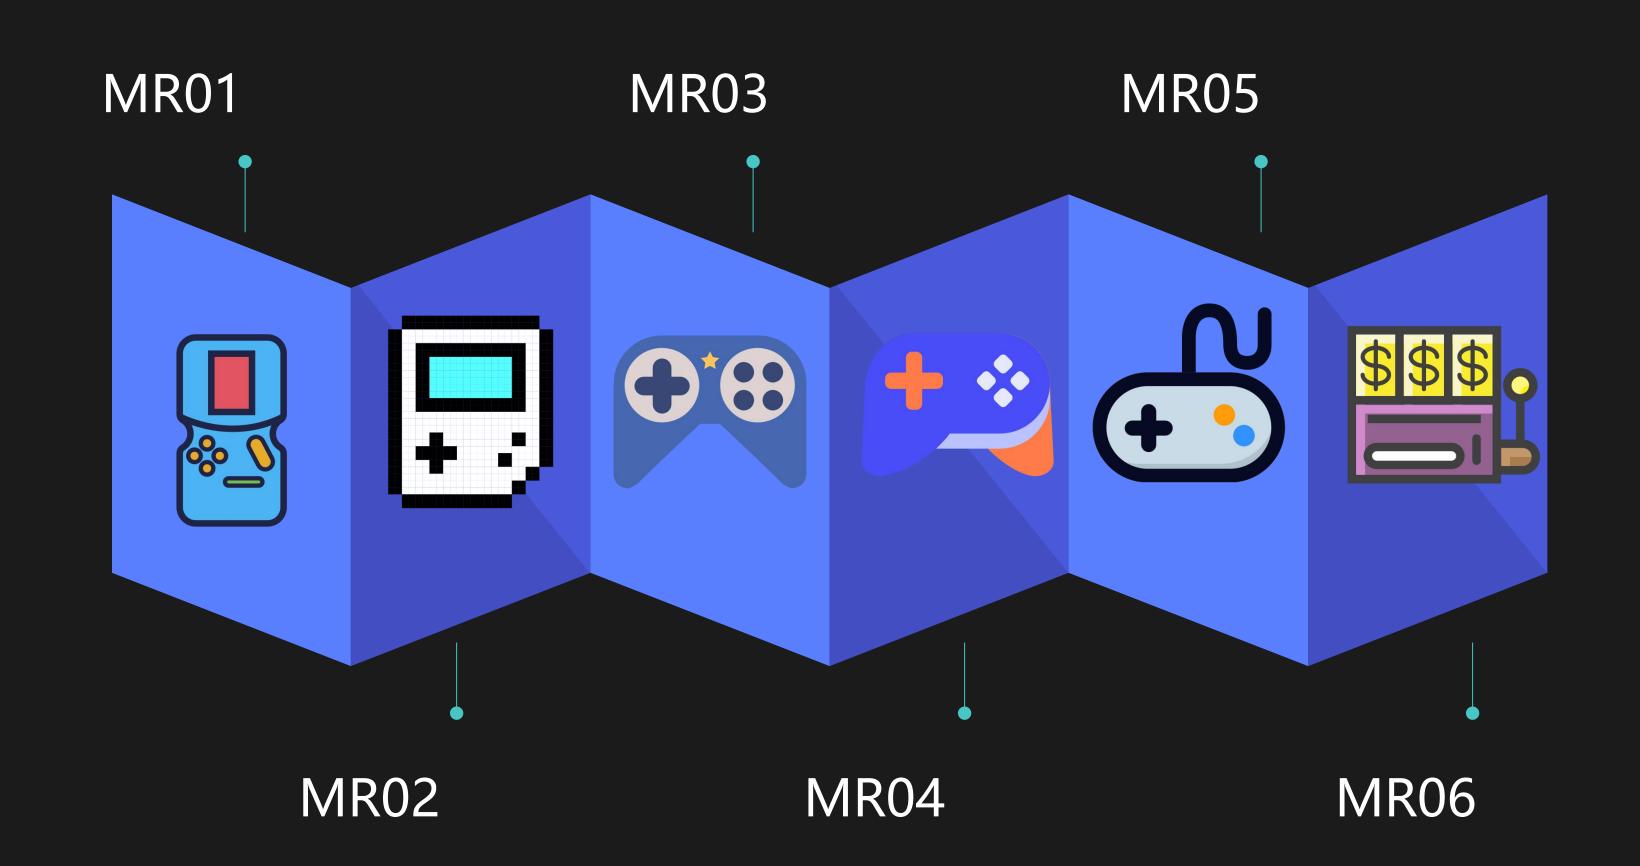

Through the implementation of a large number of metaverse chain games to develop the ecology, each project will mint application coins, which will be presented in the form of MR01, MR02, MR03....

Example: You have 2 MRs, each 2000U, worth 4000U, split and exchanged for 20,000 application coins MR01, each 0.2U starts to enter various applications such as chain games, NFT, Metaverse, and DeFi (detailed in the ecological application chapter). );

Minting application coins MR01, MR02...
Metaverse chain game application landing period

## Chain game application landed and minted application currency

In the planning of MR's ecological application, the metaverse chain game occupies an absolute core position. In the future, the core assets of each chain game will be minted in the form of MR01, MR02, MR03, etc., and all of these will be released. It is up to the DAO members to decide.