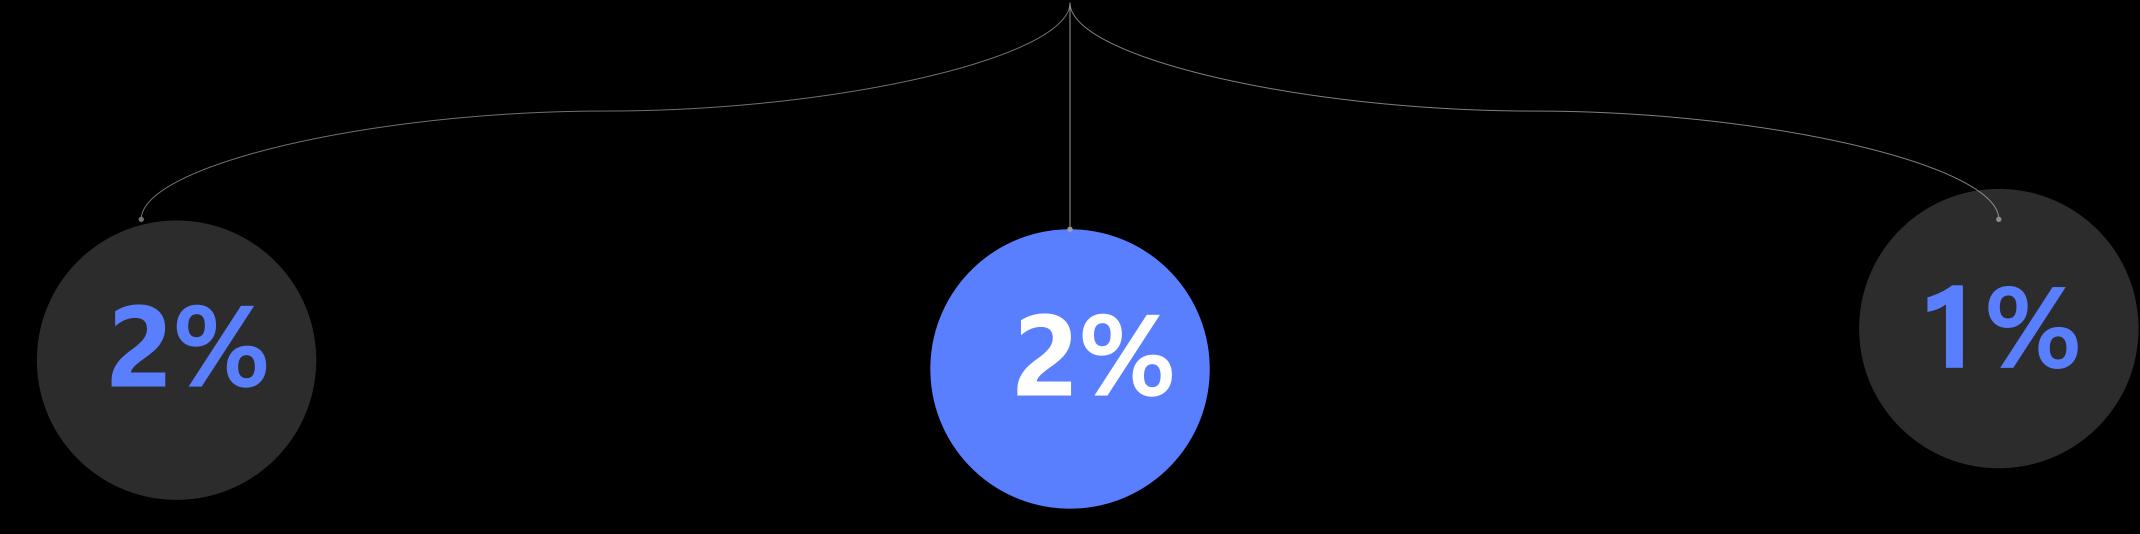

### Meta Resident Eco Slippage 5%

**DAO Dividend Pool 2%** 

The DAO dividend pool distributes dividends to DAO members according to the LP pledge weight ratio

**Deflation burns 2%** 

Deflation burning 2% can ensure the continuous deflation of MR ecology until 2100 pieces

**DAO Vault 1%** 

DAO Vault is used for MR ecological growth and ecological expansion